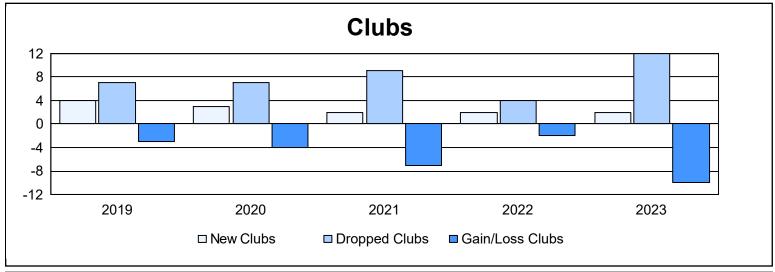

| Year      | New<br>Clubs | Dropped<br>Clubs | Gain/<br>Loss<br>Clubs | New<br>Members | Charter<br>Members | Reinstate<br>Members | Transfer<br>Members | Total<br>Member<br>Added | Total<br>Members<br>Dropped | Gain/<br>Loss<br>Members |
|-----------|--------------|------------------|------------------------|----------------|--------------------|----------------------|---------------------|--------------------------|-----------------------------|--------------------------|
| 2018-2019 | 4            | 7                | -3                     | 427            | 102                | 46                   | 33                  | 608                      | 610                         | -2                       |
| 2019-2020 | 3            | 7                | -4                     | 249            | 78                 | 60                   | 20                  | 407                      | 707                         | -300                     |
| 2020-2021 | 2            | 9                | -7                     | 247            | 54                 | 60                   | 19                  | 380                      | 485                         | -105                     |
| 2021-2022 | 2            | 4                | -2                     | 320            | 45                 | 52                   | 7                   | 424                      | 524                         | -100                     |
| 2022-2023 | 2            | 12               | -10                    | 404            | 58                 | 22                   | 14                  | 498                      | 675                         | -177                     |
| Average   | 3            | 8                | -5                     | 329            | 67                 | 48                   | 19                  | 463                      | 600                         | -137                     |